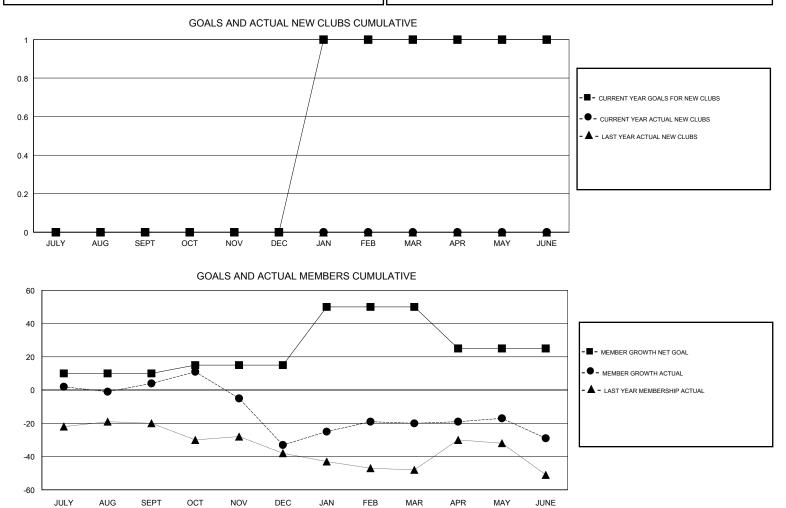

## STEVE ANTON GMT:

| GMT: STEVE A          | NTON          |           | LOCAT         | INDIANA               |                           |                         | GMT CA                                             |  |
|-----------------------|---------------|-----------|---------------|-----------------------|---------------------------|-------------------------|----------------------------------------------------|--|
|                       | Club          | )S        |               | Members               |                           |                         |                                                    |  |
| RESULTS FOR 2018-2019 |               |           |               | RESULTS FOR 2018-2019 |                           |                         |                                                    |  |
| QUARTER               | NEW CLUB GOAL | NEW CLUBS | DROPPED CLUBS | QUARTER               | MEMBER GROWTH NET<br>GOAL | MEMBER GROWTH<br>ACTUAL | DROPPED<br>MEMBERS ACTUAL<br>(including transfers) |  |
| JULY/AUG/SEPT         | 0             | 0         | 0             | JULY/AUG/SEPT         | 10                        | 27                      | 21                                                 |  |
| OCT/NOV/DEC           | 0             | 0         | 1             | OCT/NOV/DEC           | 5                         | 20                      | 55                                                 |  |
| JAN/FEB/MAR           | 1             | 0         | 0             | JAN/FEB/MAR           | 35                        | 34                      | 18                                                 |  |
| APR/MAY/JUNE          | 0             | 0         | 1             | APR/MAY/JUNE          | -25                       | 39                      | 42                                                 |  |